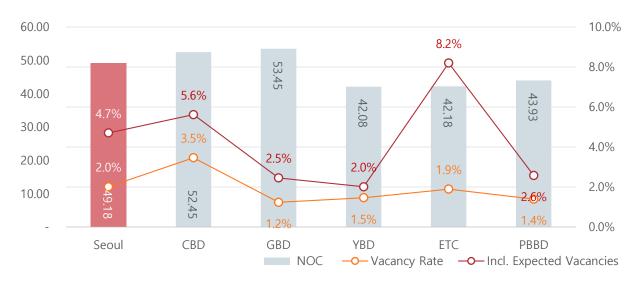

The average vacancy rate of the office buildings in Seoul is 2.01 % as of May 2022, and the average NOC is \$ 49.18.

#### Vacancy Rate & NOC in Seoul and Each District

Vacancy Rate & NOC in Seoul & Each Building Category

The average vacancy rate of the office buildings in CBD is 3.46 % as of May 2022, and the average NOC is \$ 52.45.

The average vacancy rate of the office buildings in GBD is 1.23 % as of May 2022, and the average NOC is \$ 53.45.

The average vacancy rate of the office buildings in YBD is 1.46 % as of May 2022, and the average NOC is \$ 42.08.

### 75 ETC Other District in Seoul

| Avg.  | Avg.    | Avg.            |
|-------|---------|-----------------|
| Rent  | Deposit | Management. Fee |
| 15.99 | 177.94  | 6.21            |

The average vacancy rate of the office buildings in ETC is 1.89 % as of May 2022, and the average NOC is \$ 42.18.

The average vacancy rate of the office buildings in PBBD is 1.39 % as of May 2022, and the average NOC is \$ 43.93.