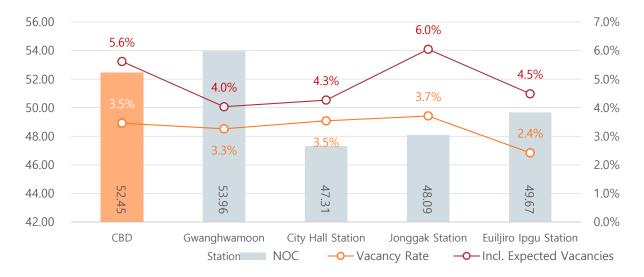

The average vacancy rate of the office buildings in CBD is 3.46 % as of May 2022, and the average NOC is \$ 52.45.

#### Vacancy Rate & NOC in Central Business District (CBD)

Vacancy Rate & NOC for Different Sizes of Building in CBD

#### Vacancy Rate & NOC in Pangyo & Bundang Business District (PBBD)

Vacancy Rate & NOC for Different Sizes of Building in PBBD

| Market | Submarket             | Gross Leasing Area | Avg. Deposit | Avg. Rent | Avg. Mgmt. Fee | Avg. NOC | Vacancy rate |
|--------|-----------------------|--------------------|--------------|-----------|----------------|----------|--------------|
|        | Gwanghwamoon Station  | 951,571            | 237.97       | 23.96     | 8.51           | 53.96    | 3.26%        |
| CDD    | City Hall Station     | 952,872            | 175.67       | 17.93     | 7.77           | 47.31    | 3.54%        |
| CBD    | Jonggak Station       | 1,001,933          | 200.55       | 20.63     | 8.83           | 48.09    | 3.71%        |
|        | Euiljiro Ipgu Station | 823,120            | 190.91       | 20.25     | 8.81           | 49.67    | 2.42%        |
|        | Teheranro             | 3,303,552          | 397.42       | 38.08     | 8.50           | 76.49    | 0.68%        |
|        | Gangnamdero           | 1,628,601          | 480.36       | 41.73     | 7.93           | 78.02    | 1.17%        |
| GBD    | Yeongdongdero         | 661,298            | 233.61       | 18.52     | 7.41           | 53.25    | 0.85%        |
|        | Dosandero             | 299,889            | 204.69       | 12.66     | 5.68           | 31.90    | 0.65%        |
|        | Seocho Gyodae         | 435,014            | 320.26       | 21.02     | 7.21           | 43.31    | 1.13%        |
|        | East Yeouido          | 2,866,763          | 217.30       | 22.66     | 9.71           | 63.10    | 1.00%        |
| YBD    | West Yeouido          | 534,880            | 103.89       | 10.28     | 5.67           | 27.79    | 2.28%        |
|        | Youngdeungpo          | 419,307            | 189.08       | 14.27     | 5.74           | 32.24    | 3.52%        |
|        | Songpa, Gangdong      | 1,692,625          | 208.18       | 15.66     | 5.37           | 39.41    | 0.87%        |
|        | Gwangjin Sungdong     | 517,943            | 217.81       | 18.18     | 4.64           | 37.28    | 1.86%        |
| ETC    | Mapo Sangam           | 2,038,161          | 218.15       | 17.87     | 7.79           | 43.89    | 0.91%        |
| EIC    | Guro Geumchun         | 826,794            | 129.14       | 12.59     | 4.68           | 32.79    | 3.93%        |
|        | Gwanak Dongjak        | 462,064            | 124.72       | 11.75     | 6.00           | 34.20    | 1.94%        |
|        | Yongsan               | 639,502            | 174.93       | 16.90     | 8.64           | 49.93    | 1.51%        |
| PBBD   | PTV                   | 1,118,860          | 231.34       | 23.13     | 3.65           | 53.67    | 0.14%        |
|        | Bundang               | 943,225            | 170.81       | 14.82     | 6.55           | 43.35    | 2.87%        |