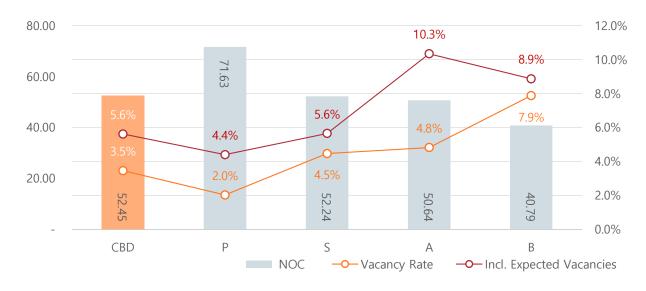

The average vacancy rate of the office buildings in CBD is 3.46 % as of May 2022, and the average NOC is \$ 52.45.

#### Vacancy Rate & NOC in Central Business District (CBD)

Vacancy Rate & NOC for Different Sizes of Building in CBD

#### Vacancy Rate & NOC in Pangyo & Bundang Business District (PBBD)

Vacancy Rate & NOC for Different Sizes of Building in PBBD

| Market | Submarket             | Gross Leasing Area | Avg. Deposit | Avg. Rent | Avg. Mgmt. Fee | Avg. NOC | Vacancy rate |
|--------|-----------------------|--------------------|--------------|-----------|----------------|----------|--------------|
|        | Gwanghwamoon Station  | 951,571            | 237.97       | 23.96     | 8.51           | 53.96    | 3.26%        |
| CDD    | City Hall Station     | 952,872            | 175.67       | 17.93     | 7.77           | 47.31    | 3.54%        |
| CBD    | Jonggak Station       | 1,001,933          | 200.55       | 20.63     | 8.83           | 48.09    | 3.71%        |
|        | Euiljiro Ipgu Station | 823,120            | 190.91       | 20.25     | 8.81           | 49.67    | 2.42%        |
|        | Teheranro             | 3,303,552          | 397.42       | 38.08     | 8.50           | 76.49    | 0.68%        |
|        | Gangnamdero           | 1,628,601          | 480.36       | 41.73     | 7.93           | 78.02    | 1.17%        |
| GBD    | Yeongdongdero         | 661,298            | 233.61       | 18.52     | 7.41           | 53.25    | 0.85%        |
|        | Dosandero             | 299,889            | 204.69       | 12.66     | 5.68           | 31.90    | 0.65%        |
|        | Seocho Gyodae         | 435,014            | 320.26       | 21.02     | 7.21           | 43.31    | 1.13%        |
|        | East Yeouido          | 2,866,763          | 217.30       | 22.66     | 9.71           | 63.10    | 1.00%        |
| YBD    | West Yeouido          | 534,880            | 103.89       | 10.28     | 5.67           | 27.79    | 2.28%        |
|        | Youngdeungpo          | 419,307            | 189.08       | 14.27     | 5.74           | 32.24    | 3.52%        |
|        | Songpa, Gangdong      | 1,692,625          | 208.18       | 15.66     | 5.37           | 39.41    | 0.87%        |
|        | Gwangjin Sungdong     | 517,943            | 217.81       | 18.18     | 4.64           | 37.28    | 1.86%        |
| ETC    | Mapo Sangam           | 2,038,161          | 218.15       | 17.87     | 7.79           | 43.89    | 0.91%        |
| EIC    | Guro Geumchun         | 826,794            | 129.14       | 12.59     | 4.68           | 32.79    | 3.93%        |
|        | Gwanak Dongjak        | 462,064            | 124.72       | 11.75     | 6.00           | 34.20    | 1.94%        |
|        | Yongsan               | 639,502            | 174.93       | 16.90     | 8.64           | 49.93    | 1.51%        |
| PBBD   | PTV                   | 1,118,860          | 231.34       | 23.13     | 3.65           | 53.67    | 0.14%        |
|        | Bundang               | 943,225            | 170.81       | 14.82     | 6.55           | 43.35    | 2.87%        |