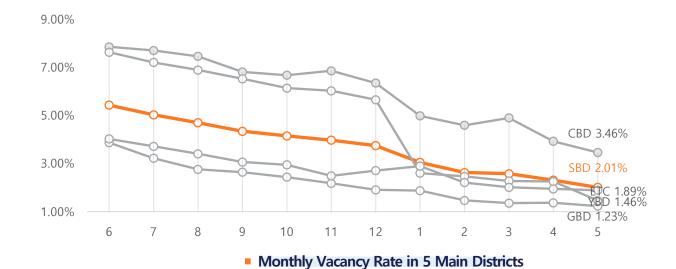

The average vacancy rate of the office buildings in Seoul is 2.01 % as of May 2022, and the average NOC is \$ 49.18.

The average vacancy rate of the office buildings in CBD is 3.46 % as of May 2022, and the average NOC is \$ 52.45.

The average vacancy rate of the office buildings in GBD is 1.23 % as of May 2022, and the average NOC is \$ 53.45.

The average vacancy rate of the office buildings in YBD is 1.46 % as of May 2022, and the average NOC is \$ 42.08.

### 75 ETC Other District in Seoul

| Avg.  | Avg.    | Avg.            |
|-------|---------|-----------------|
| Rent  | Deposit | Management. Fee |
| 15.99 | 177.94  | 6.21            |

The average vacancy rate of the office buildings in ETC is 1.89 % as of May 2022, and the average NOC is \$ 42.18.

The average vacancy rate of the office buildings in PBBD is 1.39 % as of May 2022, and the average NOC is \$ 43.93.