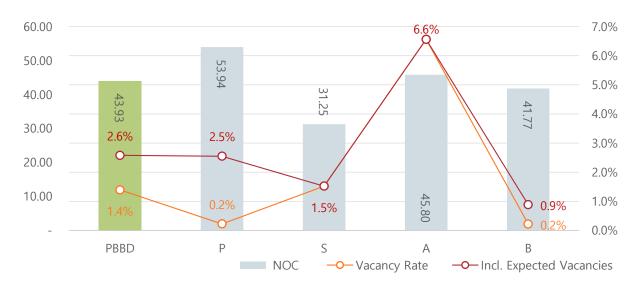

#### Vacancy Rate & NOC in Pangyo & Bundang Business District (PBBD)

Vacancy Rate & NOC for Different Sizes of Building in PBBD

| Market | Submarket             | Gross Leasing Area | Avg. Deposit | Avg. Rent | Avg. Mgmt. Fee | Avg. NOC | Vacancy rate |
|--------|-----------------------|--------------------|--------------|-----------|----------------|----------|--------------|
|        | Gwanghwamoon Station  | 951,571            | 237.97       | 23.96     | 8.51           | 53.96    | 3.26%        |
| CDD    | City Hall Station     | 952,872            | 175.67       | 17.93     | 7.77           | 47.31    | 3.54%        |
| CBD    | Jonggak Station       | 1,001,933          | 200.55       | 20.63     | 8.83           | 48.09    | 3.71%        |
|        | Euiljiro Ipgu Station | 823,120            | 190.91       | 20.25     | 8.81           | 49.67    | 2.42%        |
|        | Teheranro             | 3,303,552          | 397.42       | 38.08     | 8.50           | 76.49    | 0.68%        |
|        | Gangnamdero           | 1,628,601          | 480.36       | 41.73     | 7.93           | 78.02    | 1.17%        |
| GBD    | Yeongdongdero         | 661,298            | 233.61       | 18.52     | 7.41           | 53.25    | 0.85%        |
|        | Dosandero             | 299,889            | 204.69       | 12.66     | 5.68           | 31.90    | 0.65%        |
|        | Seocho Gyodae         | 435,014            | 320.26       | 21.02     | 7.21           | 43.31    | 1.13%        |
|        | East Yeouido          | 2,866,763          | 217.30       | 22.66     | 9.71           | 63.10    | 1.00%        |
| YBD    | West Yeouido          | 534,880            | 103.89       | 10.28     | 5.67           | 27.79    | 2.28%        |
|        | Youngdeungpo          | 419,307            | 189.08       | 14.27     | 5.74           | 32.24    | 3.52%        |
|        | Songpa, Gangdong      | 1,692,625          | 208.18       | 15.66     | 5.37           | 39.41    | 0.87%        |
|        | Gwangjin Sungdong     | 517,943            | 217.81       | 18.18     | 4.64           | 37.28    | 1.86%        |
| ETC    | Mapo Sangam           | 2,038,161          | 218.15       | 17.87     | 7.79           | 43.89    | 0.91%        |
| EIC    | Guro Geumchun         | 826,794            | 129.14       | 12.59     | 4.68           | 32.79    | 3.93%        |
|        | Gwanak Dongjak        | 462,064            | 124.72       | 11.75     | 6.00           | 34.20    | 1.94%        |
|        | Yongsan               | 639,502            | 174.93       | 16.90     | 8.64           | 49.93    | 1.51%        |
| PBBD   | PTV                   | 1,118,860          | 231.34       | 23.13     | 3.65           | 53.67    | 0.14%        |
|        | Bundang               | 943,225            | 170.81       | 14.82     | 6.55           | 43.35    | 2.87%        |