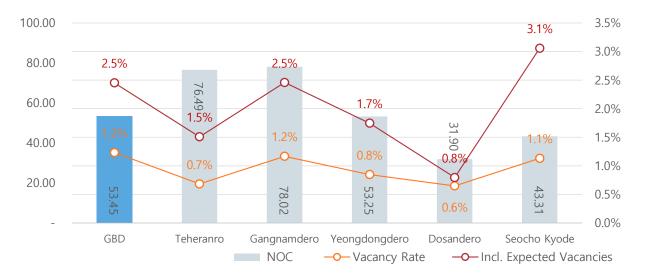

The average vacancy rate of the office buildings in GBD is 1.23 % as of May 2022, and the average NOC is \$ 53.45.

#### Vacancy Rate & NOC in Gangnam Business District (GBD)

Vacancy Rate & NOC for Different Sizes of Building in GBD

#### Vacancy Rate & NOC in Pangyo & Bundang Business District (PBBD)

Vacancy Rate & NOC for Different Sizes of Building in PBBD

| Market | Submarket             | Gross Leasing Area | Avg. Deposit | Avg. Rent | Avg. Mgmt. Fee | Avg. NOC | Vacancy rate |
|--------|-----------------------|--------------------|--------------|-----------|----------------|----------|--------------|
|        | Gwanghwamoon Station  | 951,571            | 237.97       | 23.96     | 8.51           | 53.96    | 3.26%        |
| CDD    | City Hall Station     | 952,872            | 175.67       | 17.93     | 7.77           | 47.31    | 3.54%        |
| CBD    | Jonggak Station       | 1,001,933          | 200.55       | 20.63     | 8.83           | 48.09    | 3.71%        |
|        | Euiljiro Ipgu Station | 823,120            | 190.91       | 20.25     | 8.81           | 49.67    | 2.42%        |
|        | Teheranro             | 3,303,552          | 397.42       | 38.08     | 8.50           | 76.49    | 0.68%        |
|        | Gangnamdero           | 1,628,601          | 480.36       | 41.73     | 7.93           | 78.02    | 1.17%        |
| GBD    | Yeongdongdero         | 661,298            | 233.61       | 18.52     | 7.41           | 53.25    | 0.85%        |
|        | Dosandero             | 299,889            | 204.69       | 12.66     | 5.68           | 31.90    | 0.65%        |
|        | Seocho Gyodae         | 435,014            | 320.26       | 21.02     | 7.21           | 43.31    | 1.13%        |
|        | East Yeouido          | 2,866,763          | 217.30       | 22.66     | 9.71           | 63.10    | 1.00%        |
| YBD    | West Yeouido          | 534,880            | 103.89       | 10.28     | 5.67           | 27.79    | 2.28%        |
|        | Youngdeungpo          | 419,307            | 189.08       | 14.27     | 5.74           | 32.24    | 3.52%        |
|        | Songpa, Gangdong      | 1,692,625          | 208.18       | 15.66     | 5.37           | 39.41    | 0.87%        |
|        | Gwangjin Sungdong     | 517,943            | 217.81       | 18.18     | 4.64           | 37.28    | 1.86%        |
| ETC    | Mapo Sangam           | 2,038,161          | 218.15       | 17.87     | 7.79           | 43.89    | 0.91%        |
| EIC    | Guro Geumchun         | 826,794            | 129.14       | 12.59     | 4.68           | 32.79    | 3.93%        |
|        | Gwanak Dongjak        | 462,064            | 124.72       | 11.75     | 6.00           | 34.20    | 1.94%        |
|        | Yongsan               | 639,502            | 174.93       | 16.90     | 8.64           | 49.93    | 1.51%        |
| PBBD   | PTV                   | 1,118,860          | 231.34       | 23.13     | 3.65           | 53.67    | 0.14%        |
|        | Bundang               | 943,225            | 170.81       | 14.82     | 6.55           | 43.35    | 2.87%        |