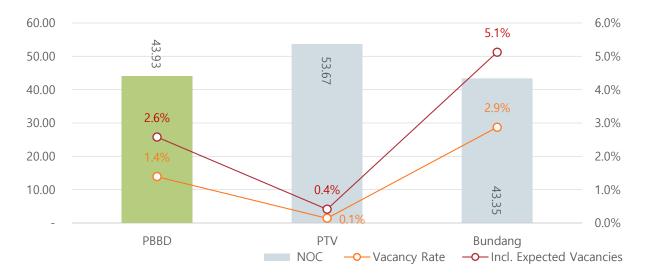

#### Vacancy Rate & NOC in Pangyo & Bundang Business District (PBBD)

Vacancy Rate & NOC for Different Sizes of Building in PBBD

| Market | Submarket             | Gross Leasing Area | Avg. Deposit | Avg. Rent | Avg. Mgmt. Fee | Avg. NOC | Vacancy rate |
|--------|-----------------------|--------------------|--------------|-----------|----------------|----------|--------------|
|        | Gwanghwamoon Station  | 951,571            | 237.97       | 23.96     | 8.51           | 53.96    | 3.26%        |
| CDD    | City Hall Station     | 952,872            | 175.67       | 17.93     | 7.77           | 47.31    | 3.54%        |
| CBD    | Jonggak Station       | 1,001,933          | 200.55       | 20.63     | 8.83           | 48.09    | 3.71%        |
|        | Euiljiro Ipgu Station | 823,120            | 190.91       | 20.25     | 8.81           | 49.67    | 2.42%        |
|        | Teheranro             | 3,303,552          | 397.42       | 38.08     | 8.50           | 76.49    | 0.68%        |
|        | Gangnamdero           | 1,628,601          | 480.36       | 41.73     | 7.93           | 78.02    | 1.17%        |
| GBD    | Yeongdongdero         | 661,298            | 233.61       | 18.52     | 7.41           | 53.25    | 0.85%        |
|        | Dosandero             | 299,889            | 204.69       | 12.66     | 5.68           | 31.90    | 0.65%        |
|        | Seocho Gyodae         | 435,014            | 320.26       | 21.02     | 7.21           | 43.31    | 1.13%        |
|        | East Yeouido          | 2,866,763          | 217.30       | 22.66     | 9.71           | 63.10    | 1.00%        |
| YBD    | West Yeouido          | 534,880            | 103.89       | 10.28     | 5.67           | 27.79    | 2.28%        |
|        | Youngdeungpo          | 419,307            | 189.08       | 14.27     | 5.74           | 32.24    | 3.52%        |
|        | Songpa, Gangdong      | 1,692,625          | 208.18       | 15.66     | 5.37           | 39.41    | 0.87%        |
|        | Gwangjin Sungdong     | 517,943            | 217.81       | 18.18     | 4.64           | 37.28    | 1.86%        |
| ETC    | Mapo Sangam           | 2,038,161          | 218.15       | 17.87     | 7.79           | 43.89    | 0.91%        |
| EIC    | Guro Geumchun         | 826,794            | 129.14       | 12.59     | 4.68           | 32.79    | 3.93%        |
|        | Gwanak Dongjak        | 462,064            | 124.72       | 11.75     | 6.00           | 34.20    | 1.94%        |
|        | Yongsan               | 639,502            | 174.93       | 16.90     | 8.64           | 49.93    | 1.51%        |
| PBBD   | PTV                   | 1,118,860          | 231.34       | 23.13     | 3.65           | 53.67    | 0.14%        |
|        | Bundang               | 943,225            | 170.81       | 14.82     | 6.55           | 43.35    | 2.87%        |