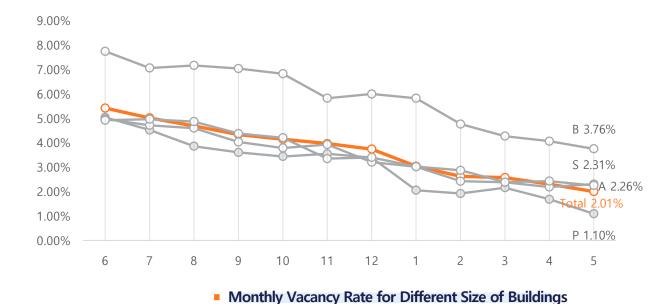

The average vacancy rate of the office buildings in Seoul is 2.01 % as of May 2022, and the average NOC is \$ 49.18.

#### Vacancy Rate & NOC in Seoul and Each District

Vacancy Rate & NOC in Seoul & Each Building Category