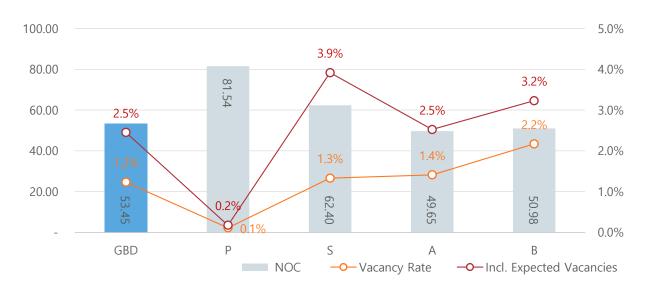

## **GBD Gangnam**

Vacancy rate

Avg, NOC

1.23 %

\$ 53.45

| Avg.  | Avg.    | Avg.            |
|-------|---------|-----------------|
| Rent  | Deposit | Management. Fee |
| 24.69 | 315.22  | 7.03            |

The average vacancy rate of the office buildings in GBD is 1.23 % as of May 2022, and the average NOC is \$ 53.45.

#### Vacancy Rate & NOC in Gangnam Business District (GBD)

Vacancy Rate & NOC for Different Sizes of Building in GBD