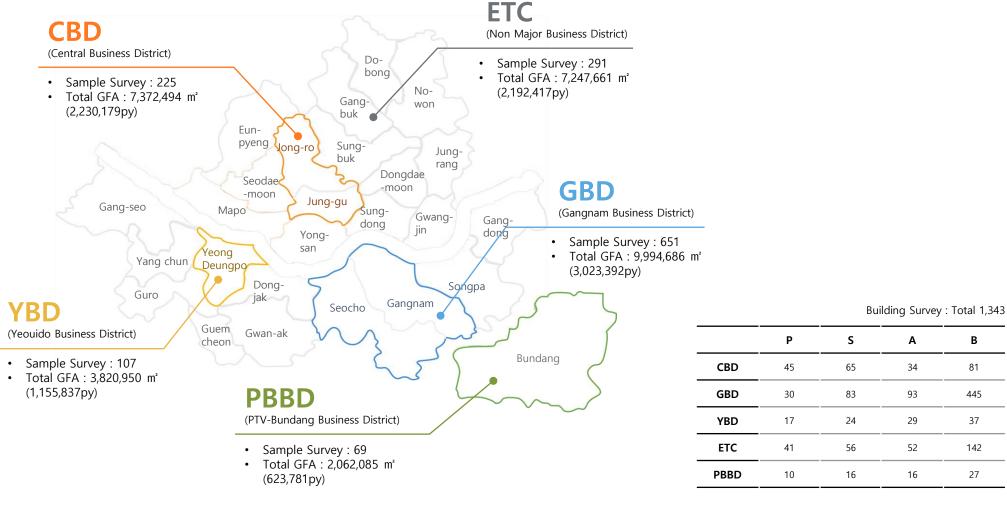

| CBD<br>Central Business District | GBD<br>Gangnam Business District | YBD<br>Yeouido Business District | ETC<br>Non Major Business District                          | PBBD<br>PTV-Bundang Business<br>District                   |
|----------------------------------|----------------------------------|----------------------------------|-------------------------------------------------------------|------------------------------------------------------------|
| Jongro-gu, Jung-gu,<br>etc.      | Gangnam-gu, Seocho-gu,<br>etc.   | Yeouido, Yeongdeungpo-gu<br>etc. | Songpa, Mapo, Yongsan and other areas outside Central Seoul | Pangyo Techno Valley,<br>Bundang-gu in Sungnam-<br>si etc. |

## Sample Size of Each Distirct

NOC (Net Occupancy Cost)

The monthly cost that 1m<sup>2</sup> of net area incurs to a tenant who rents the property. NOC can be useful to compare between different types of office buildings.