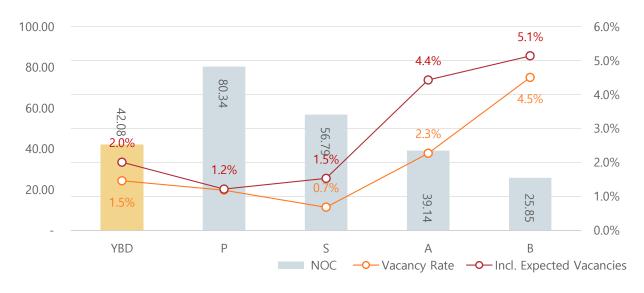

### 75 ETC Other District in Seoul

| Avg.  | Avg.    | Avg.            |
|-------|---------|-----------------|
| Rent  | Deposit | Management. Fee |
| 15.99 | 177.94  | 6.21            |

The average vacancy rate of the office buildings in ETC is 1.89 % as of May 2022, and the average NOC is \$ 42.18.

#### Vacancy Rate & NOC in Other District in Seoul (ETC)

Vacancy Rate & NOC for Different Sizes of Building in ETC