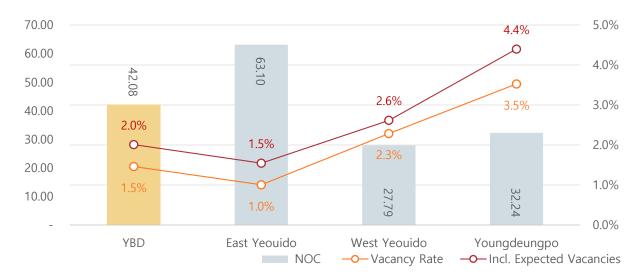

## YBD Yeouido & Yeongdeungpo

Vacancy rate

1.46 %

Avg, NOC

\$42.08

| Avg.  | Avg.    | Avg.            |
|-------|---------|-----------------|
| Rent  | Deposit | Management. Fee |
| 16.00 | 170.64  | 7.36            |

The average vacancy rate of the office buildings in YBD is 1.46 % as of May 2022, and the average NOC is \$ 42.08.

#### Vacancy Rate & NOC in Yeongdeungpo Business District (YBD)

Vacancy Rate & NOC for Different Sizes of Building in YBD