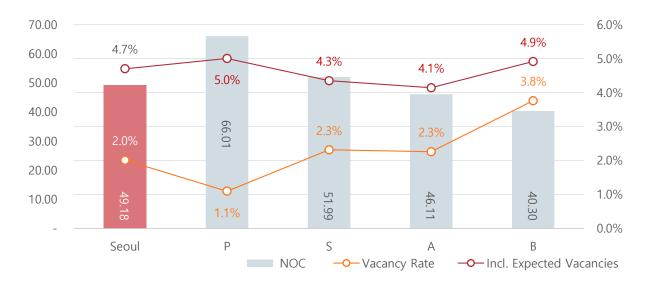

| OKEY                             | P Grade<br>Prime Building       | S Grade<br>Large Building      | A Grade<br>Large-Medium        | B Grade<br>Medium-Small                   | C Grade<br>Small Building                    |
|----------------------------------|---------------------------------|--------------------------------|--------------------------------|-------------------------------------------|----------------------------------------------|
| Gross Floor<br>Area              | 49,587m <sup>2</sup> (15,000py) | 23,140m <sup>2</sup> (7,000py) | 13,223m <sup>2</sup> (4,000py) | Above 3,306m <sup>2</sup> (Above 1,000py) | Under 3,306m <sup>2</sup><br>(Under 1,000py) |
| Lease Area<br>of Sample<br>Floor | 1,653m <sup>2</sup><br>(500py)  | 992m <sup>2</sup><br>(300py)   | 661m <sup>2</sup><br>(200py)   | Above 496m²<br>(Above 150py)              | Under 496m²<br>(Under 150py)                 |

## Sample Size of Each Distirct

NOC (Net Occupancy Cost)

The monthly cost that 1m<sup>2</sup> of net area incurs to a tenant who rents the property. NOC can be useful to compare between different types of office buildings.