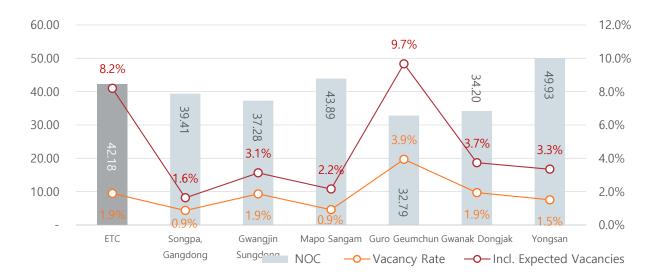

### 75 ETC Other District in Seoul

| Avg.  | Avg.    | Avg.            |
|-------|---------|-----------------|
| Rent  | Deposit | Management. Fee |
| 15.99 | 177.94  | 6.21            |

The average vacancy rate of the office buildings in ETC is 1.89 % as of May 2022, and the average NOC is \$ 42.18.

#### Vacancy Rate & NOC in Other District in Seoul (ETC)

Vacancy Rate & NOC for Different Sizes of Building in ETC