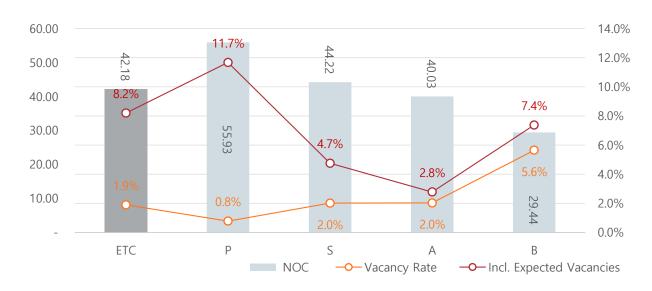

#### Vacancy Rate & NOC in Other District in Seoul (ETC)

Vacancy Rate & NOC for Different Sizes of Building in ETC

### 75 ETC Other District in Seoul

| Avg.  | Avg.    | Avg.            |
|-------|---------|-----------------|
| Rent  | Deposit | Management. Fee |
| 15.99 | 177.94  | 6.21            |

The average vacancy rate of the office buildings in ETC is 1.89 % as of May 2022, and the average NOC is \$ 42.18.